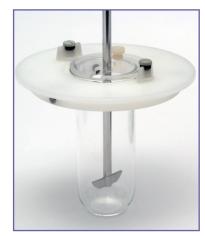

# INTERCHANGEABLE PADDLES & BASKETS

Interchangeable mini stirring elements allow the shaft to remain in place for a quick changeover between paddles and baskets.

### FLEXIBILITY BY DESIGN

Ability to run mini versions of paddles, baskets, intrinsic, and ointment cell applications provides unmatched versatility for the laboratory.