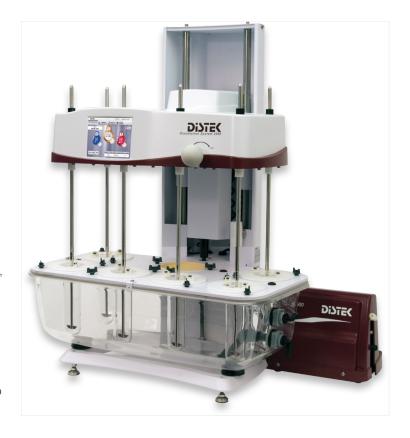

### AVAILABILITY

Distek's Small Volume Conversion Kit is available for use with these Distek dissolution instruments: Model 2100 Series, Model 2500, Model 2500 RTD, Evolution 6300 and symphony 7100.

Model 2500 with Small Volume Paddle

Small Volume Conversion Kit

Model 2500 with Small Volume Basket

654 Petrolia Road, Toronto, ON M3J 2W3

Tel: (416) 736-6166 Toll-Free: (800) 387 3570 Fax: (416) 736-9346