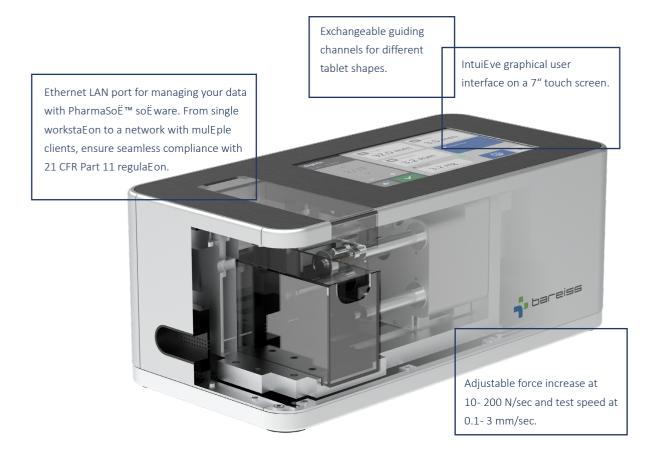

### **Tablet Breaking Force Tester**

A breaking force tester featuring advanced and precise measuring technologies.

The Bareiss THT1000 is a tablet breaking force tester designed to provide an intuiEve user experience thanks to its beauEful UI designs implemented in both its hardware and soË ware.

The breaking force test has a load range of up to 1000 N with the seĔ ng for test speed (mm/sec) and addiEon of force (N/sec). Besides breaking force, the THT1000 can also provide parameters of length, width, thickness and weight of the tablet (an exteral scale required). A thermal printer can be directly connected to the THT1000 for easy measurement printout.

#### **MAIN FEATURES**

The guiding channel can assist with the tablet orientaEon to ensure correct measuring posiEon.

Built-in carry handle on both sides for easy transportaEon.

USB-connected external printer for direct and fast data output. Max. 16 m paper roll per load.

Features such as user authorizaEon, system log, project management, version control and custom report are all at your fingerEps.

Power Switch Power LAN Printer PC Balance

The THT1000 can be connected to the Bareiss PharmaSoË™ soËware via ethernet port to ensure 100% CFR 21 Part 11 compliance.