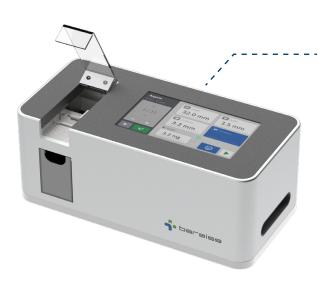

### **Tablet Breaking Force Tester**

A breaking force tester featuring advanced and precise measuring technologies.

The Bareiss THT1000 is a tablet breaking force tester designed to provide an intuiEve user experience thanks to its beauEful UI designs implemented in both its hardware and soË ware.

The breaking force test has a load range of up to 1000 N with the seĔ ng for test speed (mm/sec) and addiEon of force (N/sec). Besides breaking force, the THT1000 can also provide parameters of length, width, thickness and weight of the tablet (an exteral scale required). A thermal printer can be directly connected to the THT1000 for easy measurement printout.

Thickness

Diameter

Width

External Scale

External Printer

ΕN

#### **MAIN FEATURES**

The guiding channel can assist with the tablet orientaEon to ensure correct measuring posiEon.

Built-in carry handle on both sides for easy transportaEon.

USB-connected external printer for direct and fast data output. Max. 16 m paper roll per load.