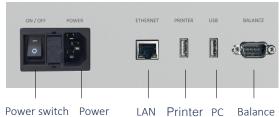

Features such as user authorizaEon, system log, project management, version control and custom report are all at your fingerEps.

Power Switch Power LAN Printer PC Balance

The THT1000 can be connected to the Bareiss PharmaSoË™ soËware via ethernet port to ensure 100% CFR 21 Part 11 compliance.