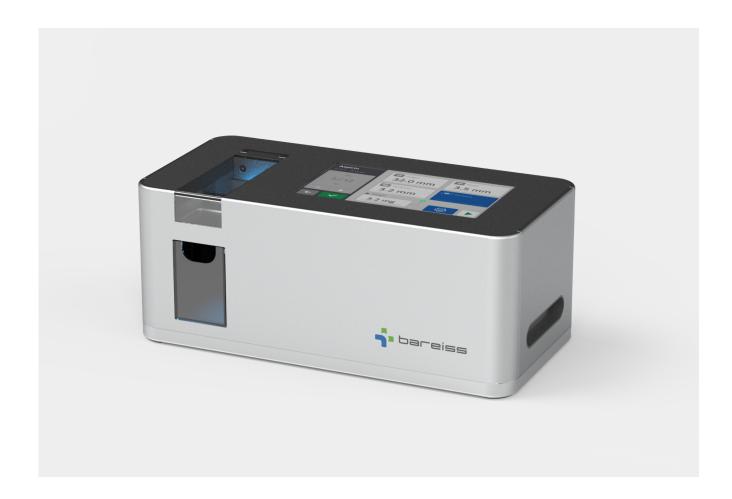

### **Tablet Breaking Force Tester**

A breaking force tester featuring advanced and precise measuring technologies.

The Bareiss THT1000 is a tablet breaking force tester designed to provide an intuiEve user experience thanks to its beauEful UI designs implemented in both its hardware and soË ware.

The breaking force test has a load range of up to 1000 N with the seĔ ng for test speed (mm/sec) and addiEon of force (N/sec). Besides breaking force, the THT1000 can also provide parameters of length, width, thickness and weight of the tablet (an exteral scale required). A thermal printer can be directly connected to the THT1000 for easy measurement printout.