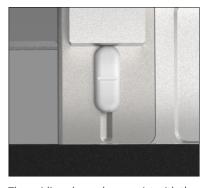

#### **MAIN FEATURES**

The guiding channel can assist with the tablet orientaEon to ensure correct measuring posiEon.

Built-in carry handle on both sides for easy transportaEon.

USB-connected external printer for direct and fast data output. Max. 16 m paper roll per load.