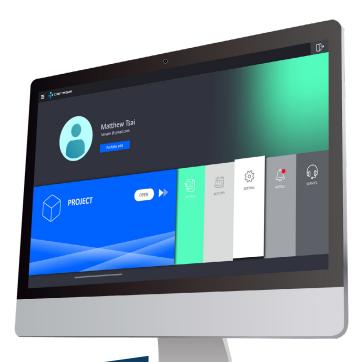

#### **MAIN FEATURES**

PharmaSoË™ is a modularized soËware that is aimed to provide a common plaĶorm with integraEon of different test categories.

Whether it is a standard test for one single measurement or a series of tests that requires a complex test sequence ediEng, PharmaSoË™ is designed to offer all levels of user's demands.

Features such as user authorizaEon, system log, project management, version control and custom report are all at your fingerEps.

Power Switch Power LAN Printer PC Balance

The THT1000 can be connected to the Bareiss PharmaSoË™ soËware via ethernet port to ensure 100% CFR 21 Part 11 compliance.